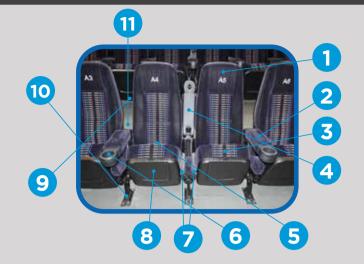

## **CLEANING GUIDE: TRADITIONAL SEATS**

- 1. Backrest.
- 2. Armrest.
- **3.** Seat.
- (lift for cleaning). 5. Dust cover (it is the space between the seat and the backrest).
- 6. Cupholders.

TRADITIONAL SEATS CLEANLINESS

- 7. Space between seats.
- 8. Under the seat.
- 9. To-back.
- 4. Back of the armrest 10. Metallic parts.

Cinépolis.

**11.** Space between the seats and the step (vinyl floor or carpet).

NOTE: It is recommended to follow the sequence of the cleaning process in order to avoid making dirt in the area that are already clean.

| IRADITIONAL SEATS CLEANLINESS |                        |    |                                                                                                                                                                                                                                                                                                                                                                                                                                                                                                                                                                                                                                                                                                                                                                                                                                                                                                                                                                                                                                                                                                                                                                                                                                                                                                                                                                                                                                                                                                                                                                                                                                                                                                                                                                                                                                                                                                                                                                                                                                                                                                                                          |                                                                                                                                             |  |  |  |
|-------------------------------|------------------------|----|------------------------------------------------------------------------------------------------------------------------------------------------------------------------------------------------------------------------------------------------------------------------------------------------------------------------------------------------------------------------------------------------------------------------------------------------------------------------------------------------------------------------------------------------------------------------------------------------------------------------------------------------------------------------------------------------------------------------------------------------------------------------------------------------------------------------------------------------------------------------------------------------------------------------------------------------------------------------------------------------------------------------------------------------------------------------------------------------------------------------------------------------------------------------------------------------------------------------------------------------------------------------------------------------------------------------------------------------------------------------------------------------------------------------------------------------------------------------------------------------------------------------------------------------------------------------------------------------------------------------------------------------------------------------------------------------------------------------------------------------------------------------------------------------------------------------------------------------------------------------------------------------------------------------------------------------------------------------------------------------------------------------------------------------------------------------------------------------------------------------------------------|---------------------------------------------------------------------------------------------------------------------------------------------|--|--|--|
| #                             | Ar                     | ea | Specifications                                                                                                                                                                                                                                                                                                                                                                                                                                                                                                                                                                                                                                                                                                                                                                                                                                                                                                                                                                                                                                                                                                                                                                                                                                                                                                                                                                                                                                                                                                                                                                                                                                                                                                                                                                                                                                                                                                                                                                                                                                                                                                                           | General<br>Indications                                                                                                                      |  |  |  |
| 1                             | Backrest               |    |                                                                                                                                                                                                                                                                                                                                                                                                                                                                                                                                                                                                                                                                                                                                                                                                                                                                                                                                                                                                                                                                                                                                                                                                                                                                                                                                                                                                                                                                                                                                                                                                                                                                                                                                                                                                                                                                                                                                                                                                                                                                                                                                          | ats<br>Jsh,<br>h.                                                                                                                           |  |  |  |
| 2                             | Armrest                |    | <ul> <li>Work the specified areas with a soft bristle brush.</li> <li>Both the backrest and the seat should be brushed 3 to 4 times.</li> <li>In case of difficult stains, use a spray bottle with neutral cleaner to clean the seat the seat should be brushed at the seat should b</li></ul> | <ul> <li>The general cleanliness of the seats<br/>is performed with a soft bristle brush<br/>neutral cleaner, and a clean cloth.</li> </ul> |  |  |  |
| 3                             | Seat                   |    | stain.<br>• With a clean cloth<br>remove any cleaner<br>excess.                                                                                                                                                                                                                                                                                                                                                                                                                                                                                                                                                                                                                                                                                                                                                                                                                                                                                                                                                                                                                                                                                                                                                                                                                                                                                                                                                                                                                                                                                                                                                                                                                                                                                                                                                                                                                                                                                                                                                                                                                                                                          | neral c<br>med w<br>clean                                                                                                                   |  |  |  |
| 4                             | Back of<br>the armrest |    |                                                                                                                                                                                                                                                                                                                                                                                                                                                                                                                                                                                                                                                                                                                                                                                                                                                                                                                                                                                                                                                                                                                                                                                                                                                                                                                                                                                                                                                                                                                                                                                                                                                                                                                                                                                                                                                                                                                                                                                                                                                                                                                                          | <ul> <li>The ge</li> <li>is perfor</li> <li>neutra</li> </ul>                                                                               |  |  |  |

## TRADITIONAL SEATS CLEANLINESS

| TRADITIONAL SEATS CLEANLINESS |                                                                       |    |                                                                                                                                                                                                                                                                                                                                 |                                                                                                                                                                             |  |  |  |
|-------------------------------|-----------------------------------------------------------------------|----|---------------------------------------------------------------------------------------------------------------------------------------------------------------------------------------------------------------------------------------------------------------------------------------------------------------------------------|-----------------------------------------------------------------------------------------------------------------------------------------------------------------------------|--|--|--|
| *                             | Ar                                                                    | ea | Specifications                                                                                                                                                                                                                                                                                                                  | General<br>Indications                                                                                                                                                      |  |  |  |
| 5                             | Dust cover                                                            |    | <ul> <li>It is very important to check<br/>this area of the seat since it is a<br/>place that accumulates a large<br/>amount of dust and debris.</li> <li>This area should be clean with<br/>a wet cloth using only water.</li> </ul>                                                                                           | is<br>ean                                                                                                                                                                   |  |  |  |
| 6                             | Cup holders                                                           |    | <ul> <li>Verify that there are no popcorn/food or<br/>any excess leftover.</li> <li>Using a spray bottle with a neutral<br/>cleaner, soak the cup holders and with a<br/>sponge/cloth clean out the insides to<br/>remove any leftover liquids or food.</li> <li>With a dry and clean cloth remove water<br/>excess.</li> </ul> | cleaning of the seats is<br>a broom, a mop, a clea<br>l a neutral cleaner.                                                                                                  |  |  |  |
| 7                             | Space<br>between seats                                                |    | <ul> <li>Verify that there are no popcorn/food or any excess leftover.</li> <li>Remove any excess before proceeding to wash.</li> <li>With a little wet brush with only water, clean this area.</li> </ul>                                                                                                                      |                                                                                                                                                                             |  |  |  |
| 8                             | Under<br>the seat                                                     |    | <ul> <li>Verify that there are no<br/>popcorn/food or any excess leftover<br/>under and behind the seat.</li> <li>Remove any excess before<br/>proceeding to wash with a clean<br/>cloth &amp; neutral cleaner.</li> </ul>                                                                                                      | <ul> <li>The general<br/>performed with<br/>cloth and</li> </ul>                                                                                                            |  |  |  |
| 9                             | To-back                                                               |    | <ul> <li>Wipe down the plastic backing &amp; bottom of the seat with a clean cloth &amp; neutral cleaner.</li> <li>Remove any chewing gum found under or behind the seat.</li> </ul>                                                                                                                                            |                                                                                                                                                                             |  |  |  |
| 10                            | Metallic<br>parts                                                     |    | <ul> <li>Verify that there are no popcorn/food or any excess leftover.</li> <li>With a little brush, dampen with water &amp; a neutral cleaner to clean the metallic part of the seat.</li> <li>It is very important to clean the vinyl floor in order to prevent the liquids from going under the metallic parts.</li> </ul>   | • The general<br>cleaning of the seats<br>is performed with a<br>broom an mop for<br>the vinyl floor and a<br>cloth to clean the<br>metallic parts with<br>neutral cleaner. |  |  |  |
| 11                            | Space between the<br>seats and the step<br>(vinyl floor<br>or carpet) |    | <ul> <li>Verify that there are no popcorn/food or any excess leftover.</li> <li>With a broom, clean the space between the seats and the floor in order to maintain the integrity of the vinyl floor.</li> </ul>                                                                                                                 |                                                                                                                                                                             |  |  |  |